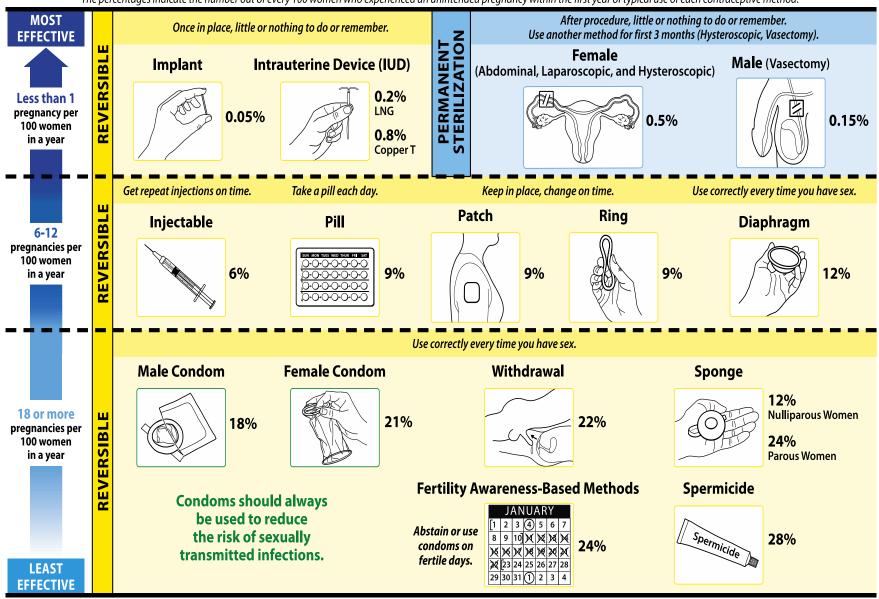

## **EFFECTIVENESS OF FAMILY PLANNING METHODS\***

\*The percentages indicate the number out of every 100 women who experienced an unintended pregnancy within the first year of typical use of each contraceptive method.