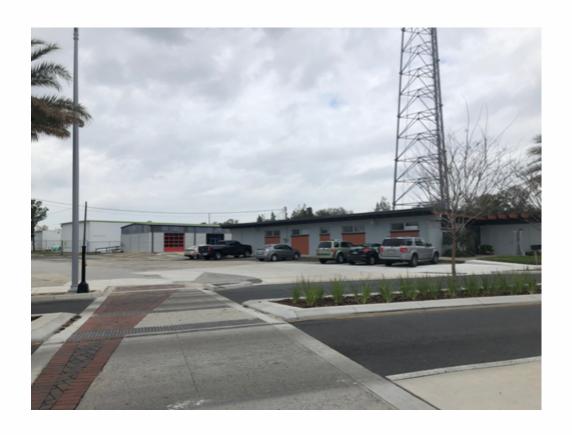

# Annex Building Parking Lot

Head south on S Main St., after the roundabout on Depot Ave turn right into the Cade Annex building parking lot.

#### Address:

904 S. Main Street, Gainesville, FL 32601 (across the street from the Cade Museum)