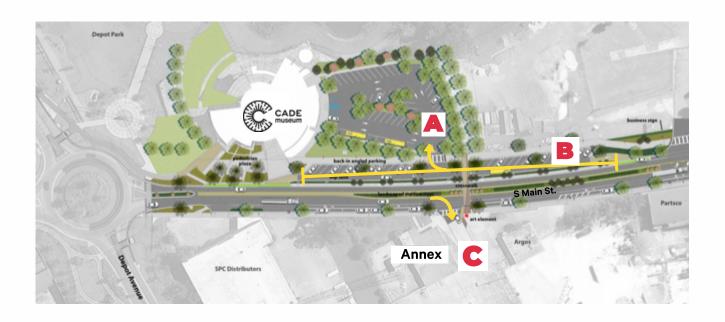

## Cade Museum Parking Map

Parking available at the following locations:

- A. Cade Museum parking lot
- B. South Main Street parking
- C. Annex building parking lot

## Cade Museum Parking Lot

Head north on S Main St., after the roundabout veer right towards the Cade Museum. Turn right at the entrance.

### South Main Street Parking

Head north on S Main St., all back-in diagonal and parallel street parking is available to the public.

# Annex Building Parking Lot

Head south on S Main St., after the roundabout on Depot Ave turn right into the Cade Annex building parking lot.