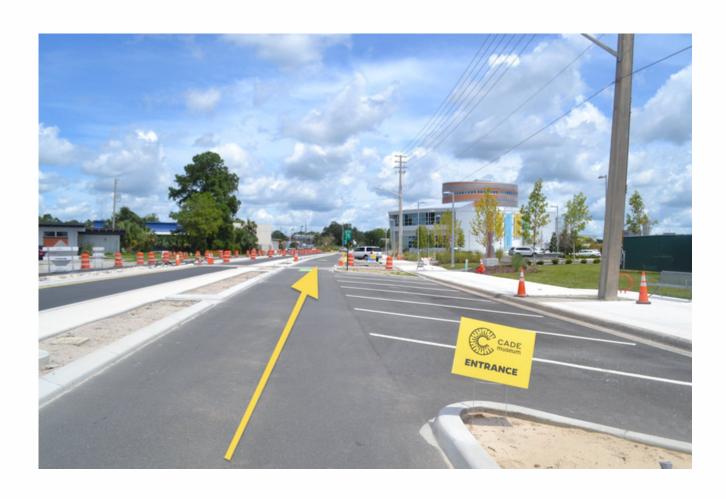

## Cade Museum Parking Lot

Head north on S Main St., after the roundabout veer right towards the Cade Museum. Turn right at the entrance.

#### Address:

811 S Main St, Gainesville, FL 32601