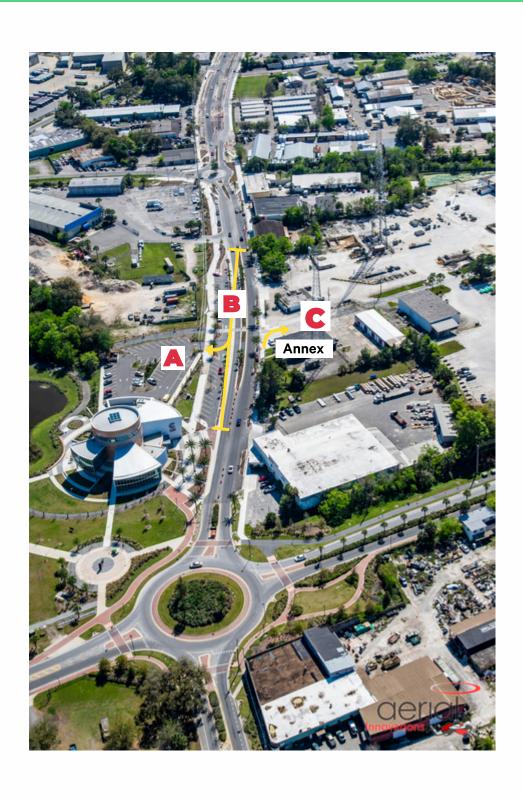

## Alternate View

## Cade Museum Parking Lot

Head north on S Main St., after the roundabout veer right towards the Cade Museum. Turn right at the entrance.

### South Main Street Parking

Head north on S Main St., all back-in diagonal and parallel street parking is available to the public.

# Annex Building Parking Lot

Head south on S Main St., after the roundabout on Depot Ave turn right into the Cade Annex building parking lot.